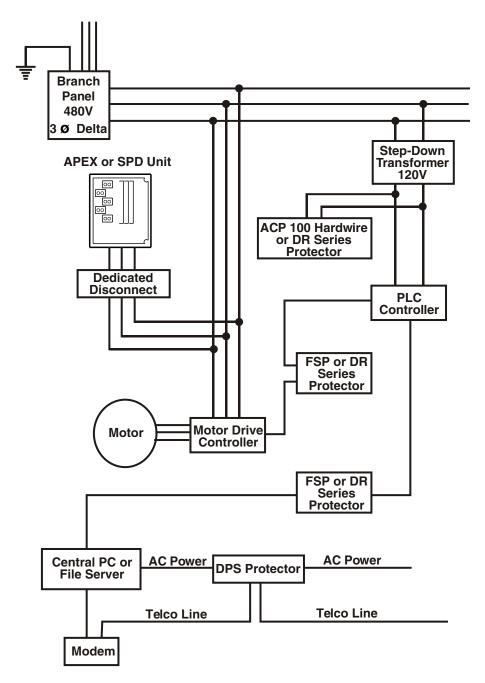

## GE FANUC/Transtector Systems Equipment Matrix

| PLC Equipment                     | Transtector Part                    |
|-----------------------------------|-------------------------------------|
| Series 90-70                      | ACP100BW3                           |
| Series 90-30 &<br>Series 90 Micro | ACP100BWN3 (Fused)                  |
|                                   | ACP100BW3R<br>(Remote Annunciation) |
|                                   | ACP100MN<br>(Small Footprint)       |
|                                   | DR-120<br>(Din Rail Mount)          |
| Genius & Field Control            | FSP4002-NR<br>DR-24 (DR Series)     |
|                                   | FSP4001-NR<br>DR-12 (DR Series)     |
| Modems Dial-Up Leased Line        | TSJ-6<br>LMP-4                      |
| Computers Laptops PC              | SLN-FX<br>SL-V<br>DPS               |
| Main and Branch<br>AC Panels      | APEX Series<br>SPD                  |