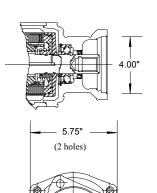

## PTO SHAFT ROTATION





Chelsea "XK" Output

Viewed from the front of the vehicle the engine crankshaft turns clockwise. Viewed from the rear of the vehicle, the shaft turns counter-clockwise. When the PTO turns in the same direction as the engine shaft viewed from the rear, the PTO is said to have an engine rotation or clockwise rotation - - - even though the PTO output shaft is turning counter-clockwise.

Conversely when the PTO, viewed from the rear of the engine, turns opposite the direction of the engine crankshaft, then the PTO is said to have an opposite engine rotation - - - and the PTO shaft is turning clockwise.



Chelsea "XD" Output

Hart Dwg. PTO-vehicle

## Chelsea 276 PTO

## "RA" Rotatable 2-Bolt Flange



| Recommended PTO for 6 KW, 8 KW, and 10 KW Systems |               |