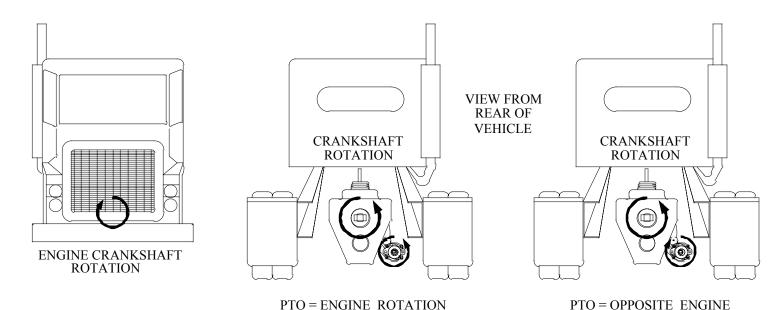

## PTO SHAFT ROTATION

Chelsea "XK" Output

Viewed from the front of the vehicle the engine crankshaft turns clockwise. Viewed from the rear of the vehicle, the shaft turns counter-clockwise. When the PTO turns in the same direction as the engine shaft viewed from the rear, the PTO is said to have an engine rotation or clockwise rotation - - - even though the PTO output shaft is turning counter-clockwise.

Conversely when the PTO, viewed from the rear of the engine, turns opposite the direction of the engine crankshaft, then the PTO is said to have an opposite engine rotation - - - and the PTO shaft is turning clockwise.