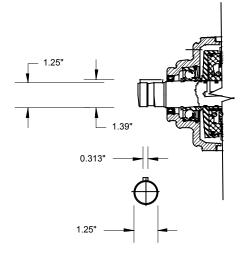

## PTO SHAFT ROTATION





Chelsea "XK" Output

Viewed from the front of the vehicle the engine crankshaft turns clockwise. Viewed from the rear of the vehicle, the shaft turns counter-clockwise. When the PTO turns in the same direction as the engine shaft viewed from the rear, the PTO is said to have an engine rotation or clockwise rotation - - - even though the PTO output shaft is turning counter-clockwise.

Conversely when the PTO, viewed from the rear of the engine, turns opposite the direction of the engine crankshaft, then the PTO is said to have an opposite engine rotation - - - and the PTO shaft is turning clockwise.



Chelsea "XD" Output

Hart Dwg. PTO-vehicle

## Chelsea 276 PTO

## "RA" Rotatable 2-Bolt Flange



| Recommended PTO for 6 KW, 8 KW, and 10 KW Systems |               |                         |              |  |  |  |
|---------------------------------------------------|---------------|-------------------------|--------------|--|--|--|
| Make                                              | Type          | Part Number             | Transmission |  |  |  |
| Chelsea                                           | hot-shift     | 276XMFJP-B5RA           | MD-3060P     |  |  |  |
| Chelsea                                           | constant mesh | 266XMFJP-MRA 129% ratio | MD-3060P     |  |  |  |
| Chelsea                                           | hot-shift     | 276XDFJP-B5RA           | HD-