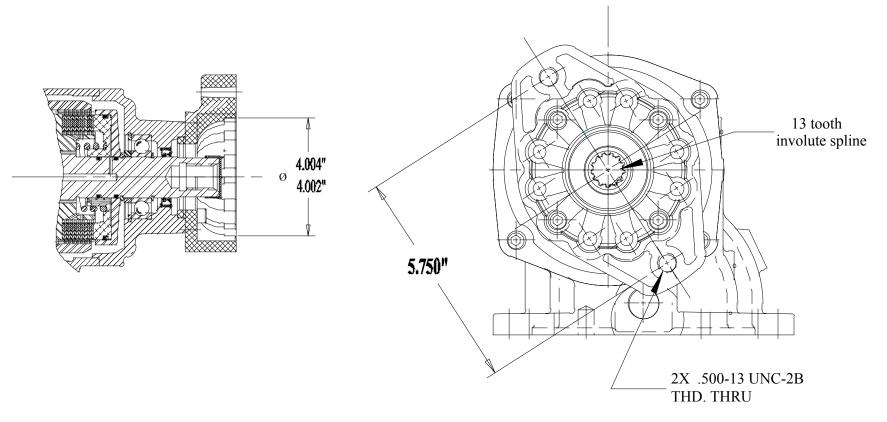

## "RA" Rotatable 2-Bolt Flange

| Recommended PTO for 6 KW, 8 KW, and 10 KW Systems |               |                         |              |  |  |  |
|---------------------------------------------------|---------------|-------------------------|--------------|--|--|--|
| Make                                              | Type          | Part Number             | Transmission |  |  |  |
| Chelsea                                           | hot-shift     | 276XMFJP-B5RA           | MD-3060P     |  |  |  |
| Chelsea                                           | constant mesh | 266XMFJP-MRA 129% ratio | MD-3060P     |  |  |  |
| Chelsea                                           | hot-shift     | 276XDFJP-B5RA           | HD-4060P     |  |  |  |
| Chelsea                                           | constant mesh | 266XDFJP-M5RA           | HD-4060P     |  |  |  |

Hart Dwg. # 276-RA